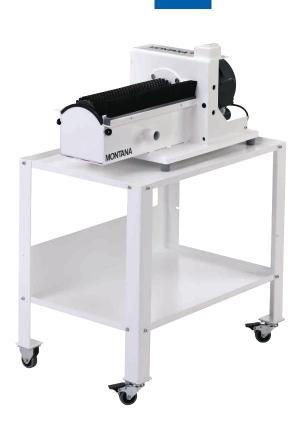

## OPTION

• Table with or without casters

| TECHNICAL DATA | MAXIMA       |
|----------------|--------------|
| Rated power:   | 0.75 kW      |
| Voltage:       | 1 x 230 volt |
| Fuses:         | 16 A         |
| DIMENSIONS     |              |
| Length:        | 650 mm       |
| Width:         | 300 mm       |
| Height:        | 300 mm       |
| Total weight:  | 32 kg        |