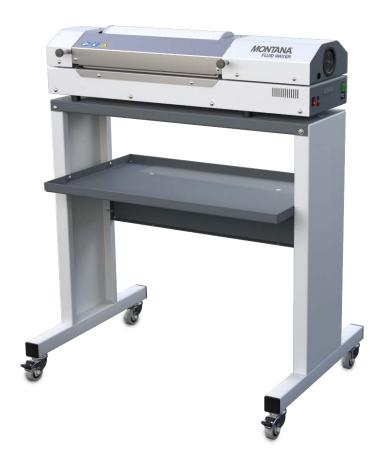

## HOT WAX MACHINE FOR SKIS, SNOWBOARDS & CROSS-COUNTRY SKIING

The ideal solution for liquid and hot waxing of cross-country and alpine skis as well as snowboards

The wax is applied via a permanently rotating wax roller, where the wax film thickness can be adjusted to ensure minimum wax consumption. The wax basin is easily exchangeable, allowing the use of different waxes. Thanks to the short heat-up time, the FLUID WAXER 4 is quickly ready for use.

With the optional mobile base frame, it can be used flexibly and offers space for wax and accessories. A compact (portable) and space-saving solution for energy-efficient hot waxing.

## TECHNICAL DATA

- Portable version
- Motorized wax application roller
- Simple temperature setting
- Adjustable wax film thickness
- Quickly and easily exchangeable wax basin

- Simple operation
- Top processing quality
- Excellent waxing result
- Compact and robust design