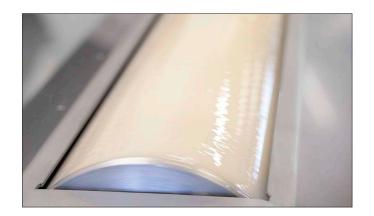

## HOT WAX MACHINE FOR SKIS, SNOWBOARDS & CROSS-COUNTRY SKIING

The ideal solution for liquid and hot waxing of cross-country and alpine skis as well as snowboards

The wax is applied via a permanently rotating wax roller, where the wax film thickness can be adjusted to ensure minimum wax consumption. The wax basin is easily exchangeable, allowing the use of different waxes. Thanks to the short heat-up time, the FLUID WAXER 4 is quickly ready for use.