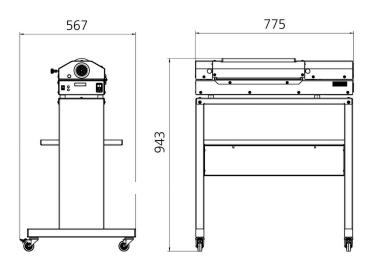

With the optional mobile base frame, it can be used flexibly and offers space for wax and accessories. A compact (portable) and space-saving solution for energy-efficient hot waxing.

## TECHNICAL DATA

- Portable version
- Motorized wax application roller
- Simple temperature setting
- Adjustable wax film thickness
- Quickly and easily exchangeable wax basin

- Simple operation
- Top processing quality
- Excellent waxing result
- Compact and robust design

| Power                   | 825 W                |
|-------------------------|----------------------|
| Voltage:                | 1x 220 Volt 50/60 Hz |
| Roller width            | 360 mm               |
| Roller diameter         | 120 mm               |
| Weight of Fluid Waxer 4 | 26 kg                |