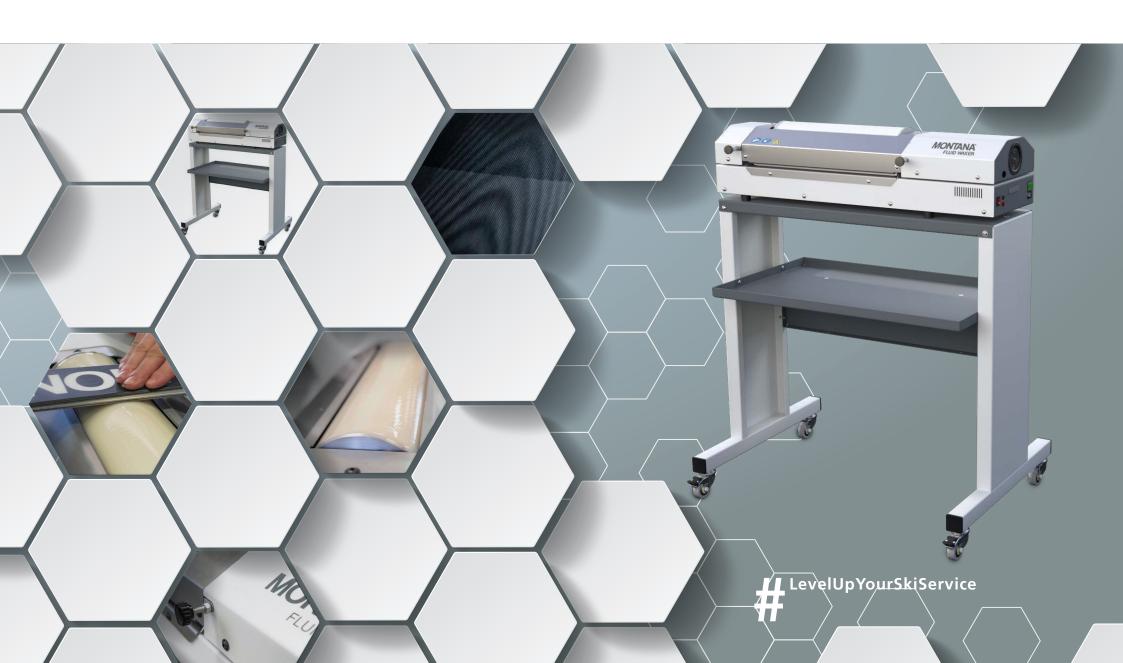

## HOT WAX MACHINE FOR SKIS, SNOWBOARDS & CROSS-COUNTRY SKIING

The ideal solution for liquid and hot waxing of cross-country and alpine skis as well as snowboards

The wax is applied via a permanently rotating wax roller, where the wax film thickness can be adjusted to ensure minimum wax consumption. The wax basin is easily exchangeable, allowing the use of different waxes. Thanks to the short heat-up time, the FLUID WAXER 4 is quickly ready for use.

With the optional mobile base frame, it can be used flexibly and offers space for wax and accessories. A compact (portable) and space-saving solution for energy-efficient hot waxing.

## TECHNICAL DATA

- Portable version
- Motorized wax application roller
- Simple temperature setting
- Adjustable wax film thickness
- Quickly and easily exchangeable wax basin

- Simple operation
- Top processing quality
- Excellent waxing result
- Compact and robust design