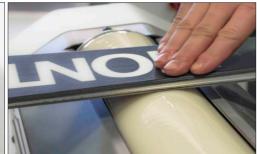

## HOT WAX MACHINE FOR SKIS, SNOWBOARDS & CROSS-COUNTRY SKIING

The ideal solution for liquid and hot waxing of cross-country and alpine skis as well as snowboards

The wax is applied via a permanently rotating wax roller, where the wax film thickness can be adjusted to ensure minimum wax consumption. The wax basin is easily exchangeable, allowing the use of different waxes. Thanks to the short heat-up time, the FLUID WAXER 4 is quickly ready for use.