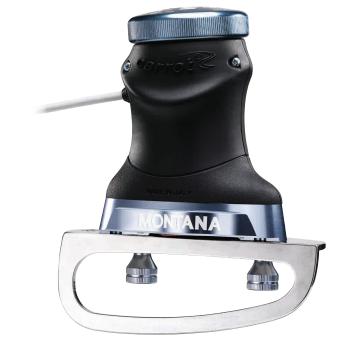

FOR MANUAL POLISHING OF THE SIDE EDGES

This mobile manual machine produces a perfect finish of the side edges. It is the ideal tool for shops which wish to round up the race service with a special feature.

The machine fascinates with easy handling and adjustability of different angles.

## ADVANTAGES

- Fast more precise than using files
- Easy handling
- No further treatment required
- No brows
- No hardening of the edge
- Different grains available:
- 120 and 240 standard
- 80, 320 and 500 upon request