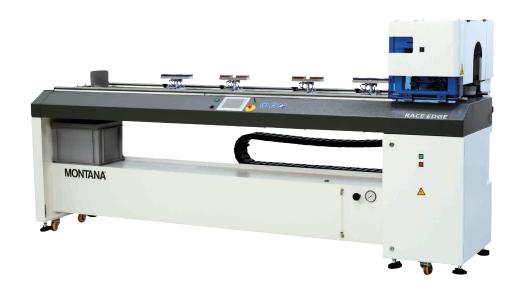

## RACE EDGE

## RACE FINISH OF THE SIDE EDGES FOR SKI

This compact finishing equipment is an automated machine perfect for polishing the side edges so that they are fit for racing. The polished side edge inspires all skiers with highest standards.

## **ADVANTAGES**

- Burr-free polishing
- Ski is ready for racing
- Angle adjustment in steps of 0.5°
- Function areas of the ski are polished as well
- Uniform polishing result
- Programmable closing times
- Programmable pressure curves for defined pressure at the pressure point