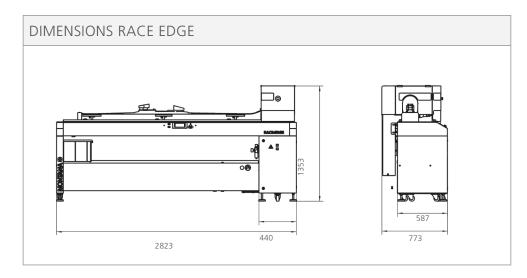

## RACE EDGE

## RACE FINISH OF THE SIDE EDGES FOR SKI

This compact finishing equipment is an automated machine perfect for polishing the side edges so that they are fit for racing. The polished side edge inspires all skiers with highest standards.

## **ADVANTAGES**

- Burr-free polishing
- Ski is ready for racing
- Angle adjustment in steps of 0.5°
- Function areas of the ski are polished as well
- Uniform polishing result
- Programmable closing times
- Programmable pressure curves for defined pressure at the pressure point

| TECHNICAL DATA        | RACE EDGE             |
|-----------------------|-----------------------|
| Rated power:          | 2 kW                  |
| Voltage:              | 3 x 400 volt          |
| Fuses:                | 3 x 10 A              |
| Coolant tank